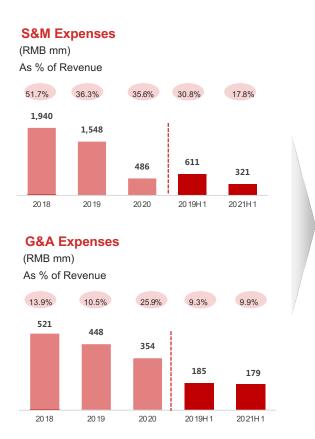

#### **Earnings Turnaround with sustainable Profitability Improvement**

Continuous Cost
Control and Efficiency
Improvements

Significant Improvement in Net Margin

<sup>\*</sup> Note: We defined adjusted net profit/(loss) for the six months adjusted by adding back share-based compensation and amortization of intangible assets resulting from business combinations.