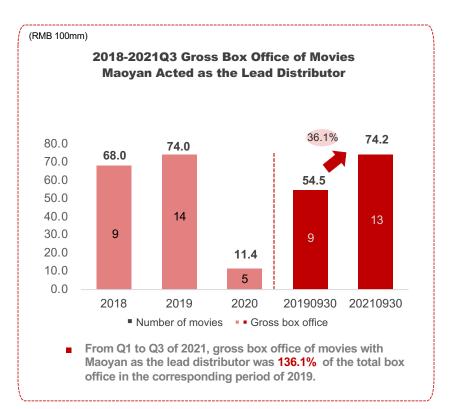

#### Total revenue rebounded significantly from last year, nearly returning to 2019 levels.

- Online entertainment ticketing services: 6.4% lower than 2019H1 (while China's gross box office decreased by 12.0% than 2019H1)
- Entertainment content services: contribution to total revenue continued to 2019H1 to 36.7%

from 33.5% in