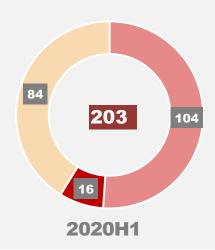

#### **Revenue Recovery with Breakthrough Growth in Entertainment Content Services**

- Total Revenue
- Online Entertainment Ticketing Services
- Entertainment Content Services
- Advertising Services and Others

#### Total revenue rebounded significantly from last year, nearly returning to 2019 levels.

- Online entertainment ticketing services: 6.4% lower than 2019H1 (while China's gross box office decreased by 12.0% than 2019H1)
- Entertainment content services: contribution to total revenue continued to 2019H1 to 36.7%

from 33.5% in