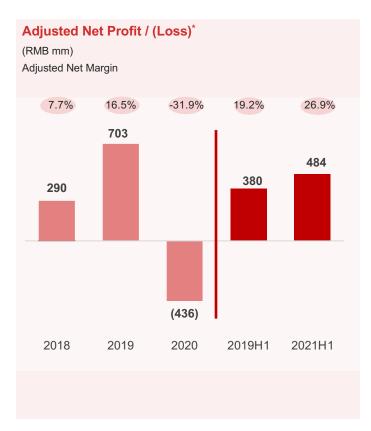

## **2021H1 Maoyan Entertainment Performance Highlights**

**Financial Highlights** 

Revenue

RMB1,799.8mn

786.2% YOY Increase

**Adjusted Net Profit** 

RMB484.2mn

**Earnings Turnaround** 

#### **Earnings Turnaround with sustainable Profitability Improvement**

Continuous Cost
Control and Efficiency
Improvements

Significant Improvement in Net Margin

<sup>\*</sup> Note: We defined adjusted net profit/(loss) for the six months adjusted by adding back share-based compensation and amortization of intangible assets resulting from business combinations.