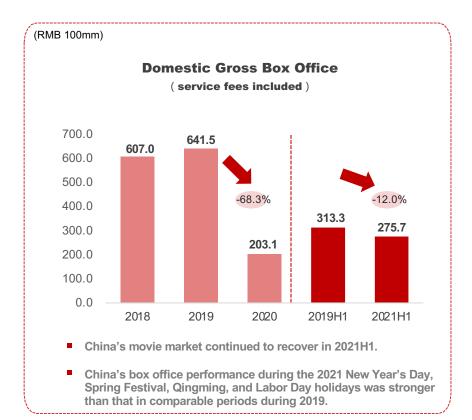

#### Total revenue rebounded significantly from last year, nearly returning to 2019 levels.

- Online entertainment ticketing services: 6.4% lower than 2019H1 (while China's gross box office decreased by 12.0% than 2019H1)
- Entertainment content services: contribution to total revenue continued to 2019H1 to 36.7%

# Robust Market Recovery and a Significant Rebound in Maoyan's Online Entertainment Ticketing Business