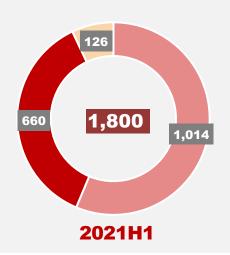

#### **Revenue Recovery with Breakthrough Growth in Entertainment Content Services**

- Total Revenue
- Online Entertainment Ticketing Services
- Entertainment Content Services
- Advertising Services and Others

#### Total revenue rebounded significantly from last year, nearly returning to 2019 levels.

- Online entertainment ticketing services: 6.4% lower than 2019H1 (while China's gross box office decreased by 12.0% than 2019H1)
- Entertainment content services: contribution to total revenue continued to 2019H1 to 36.7%

from 33.5% in