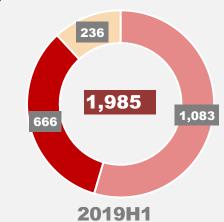

#### **Revenue Recovery with Breakthrough Growth in Entertainment Content Services**

- Total Revenue
- Online Entertainment Ticketing Services
- Entertainment Content Services
- Advertising Services and Others

#### Total revenue rebounded significantly from last year, nearly returning to 2019 levels.

- Online entertainment ticketing services: 6.4% lower than 2019H1 (while China's gross box office decreased by 12.0% than 2019H1)
- Entertainment content services: contribution to total revenue continued to 2019H1 to 36.7%

from 33.5% in