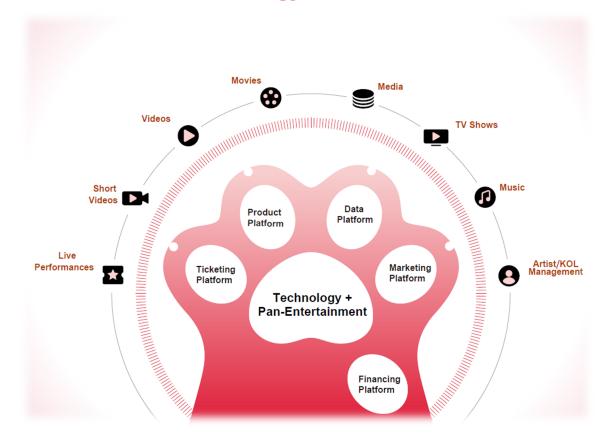

## **Technology + Pan-Entertainment Strategy — the "Cat Claw Model"**

Adhering to the core strategy, Maoyan responded effectively to the impact of the COVID-19 pandemic, demonstrating its improved profitability and enhanced business resilience.