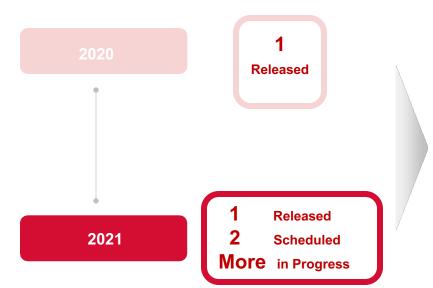

## Significant Progress in Development of Maoyan's Self-Produced Movies

Maoyan has gradually established a professional movie and television self-production management system, continued to integrate resources and strengthened self-production capabilities. Its self-produced movies have performed well both in box office and reputation.

After Back to the Wharf 风平浪静 November 2020

On Your Mark 了不起的老爸 June 2021

A Film Is Born 杨名立万 Release Scheduled: Nov. 11, 2021

Fire On The Plain 平原上的火焰 Release Scheduled: Dec. 24, 2021

The Woman in the Storm 我经过风暴 In Progress

flaming Cloud 三贵情史 In Progress

Game Start 天才游戏 In Progress

**TBC** 